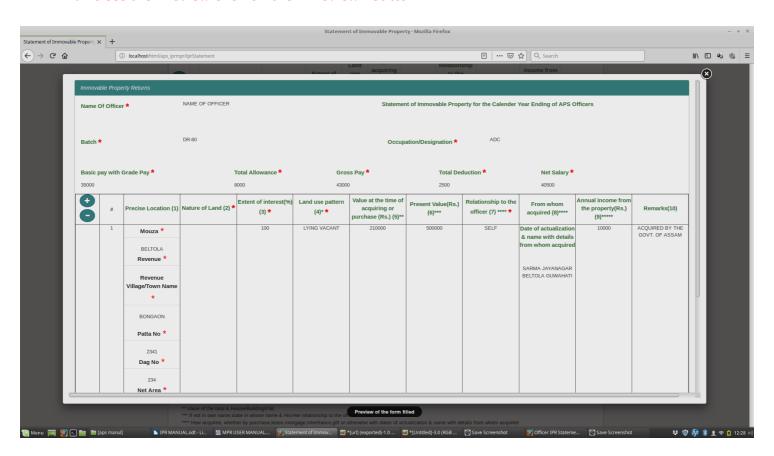

### Step 6:

Column No. 1: (Precise location)

- a) For each of the Land/House/Flat particulars of schedule of land are to be given.
- b) In respect of Flat, Name of the city/town along with the locality is to be given in the sub column 2 of column 1 i.e Revenue Town/Village,Patta No, Dag No., Net Area

### Step 7: Column 2

(Nature of Land) Nature of land i.e whether it is agricultural, residential, commercial or industrial.

Select the land nature from the dropdown list.

### Step 8: Column 3

(Extent of Interest) Extent of interest i.e whether it is whole or part or joint ownership of the plot of Land/House/Flat is to be given in column 3.

Enter the percentage value for the Extent of Interest in the Textbox.

Step 8: Column 4

(Land use pattern) pattern of land use, whether it is vacant or used for House/Flat/Agriculture/Industry of commercial is to be given in column no.4 along with detail information if the House is multistoried.

Enter the land use pattern in the text box.

**Step 9: Column 5 (Value at the time of acquiring or purchase)** Enter the value of the property at the time of purchase in the Textbox.

## **Step 10:** Column 6 (**Present Value**) Enter the present value of your property in the Textbox.

**Step 11 : Column 7 (Relationship to the Officer)** Enter the relationship details in the Textbox.

### Step 12: Column 8

- **(From Whom acquired)** a) Select the acquiring type from the dropdown list.
  - b) Date of actualization: Select the date from Date box.
  - c) Enter the Name and details of seller.

**Step 13 : Column 9**(Annual Income from the property) Enter the annual income from the property in the Textbox.

### Step 14: Column 10

**Remarks**: Enter Remarks in the Textbox.