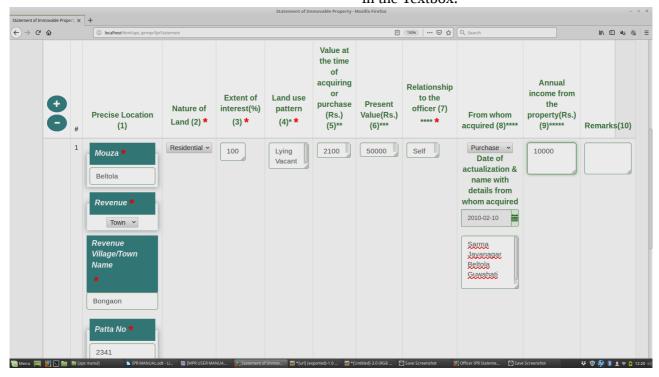

**Step 13 : Column 9**(Annual Income from the property) Enter the annual income from the property in the Textbox.