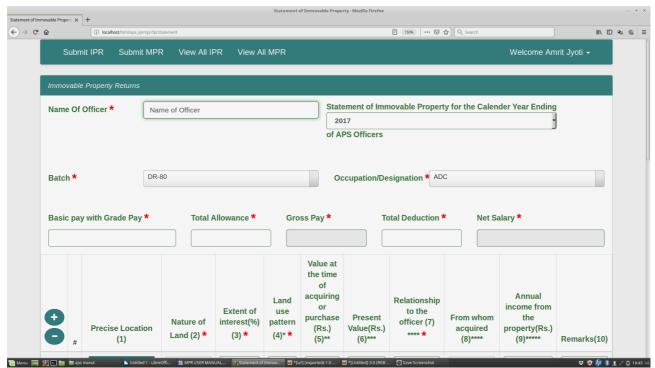

### Below is shown the Online IPR Submission eForm

### Filling up the IPR Form

### **Step 1: Name - Enter your name in the Textbox**

### Step 2: Calendar Year - Select the year from the list given in the dropdown list

Step 3: Batch - Select the Batch from the list given in the dropdown list

Step 4: Occupation/Designation - Select Designation from the list given in the dropdown list.

Step 5: Enter Basic Pay with Grade Pay, Total Allowance (Medical, DA,HRA, etc.) and Total Deduction (Professional Tax, GIS, GPR, Loan,Advance, IT)in the respective box. The Gross Pay and Net Salary will be AUTOMATICALLY calculated