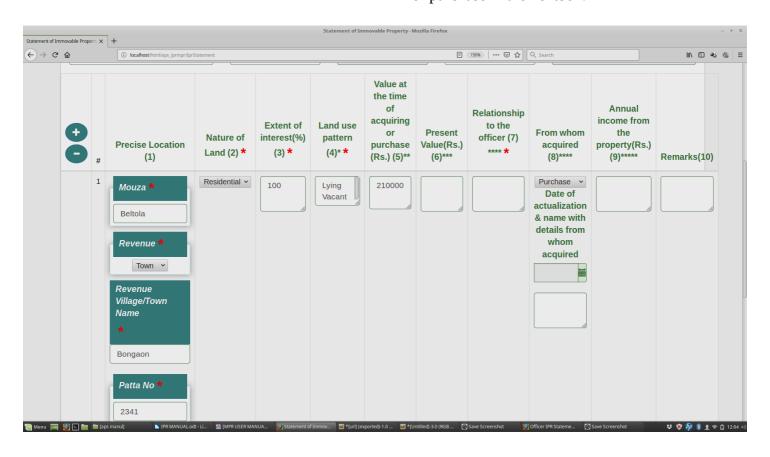

Enter the land use pattern in the text box.

**Step 9: Column 5 (Value at the time of acquiring or purchase)** Enter the value of the property at the time of purchase in the Textbox.

## **Step 10:** Column 6 (**Present Value**) Enter the present value of your property in the Textbox.

**Step 11 : Column 7 (Relationship to the Officer)** Enter the relationship details in the Textbox.