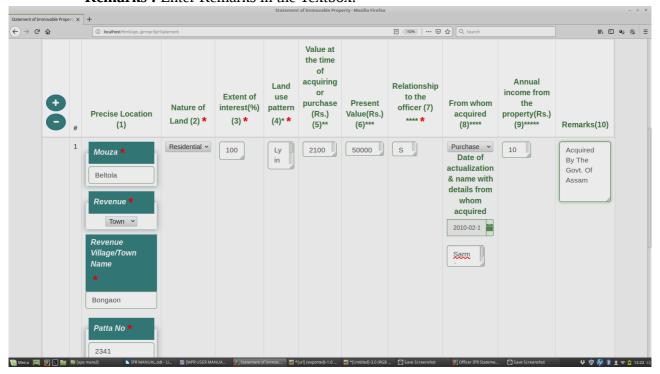

ed.

Enter the land use pattern in the text box.



**Step 9: Column 5 (Value at the time of acquiring or purchase)** Enter the value of the property at the time of purchase in the Textbox.



## **Step 10:** Column 6 (**Present Value**) Enter the present value of your property in the Textbox.



**Step 11 : Column 7 (Relationship to the Officer)** Enter the relationship details in the Textbox.



### Step 12: Column 8

- **(From Whom acquired)** a) Select the acquiring type from the dropdown list.
  - b) Date of actualization: Select the date from Date box.
  - c) Enter the Name and details of seller.





**Step 13 : Column 9**(Annual Income from the property) Enter the annual income from the property in the Textbox.



### Step 14: Column 10

**Remarks**: Enter Remarks in the Textbox.



## **Step 15 : Select Personal Declaration Checkbox**

I hereby declare that the declaration made above is complete, true and correct to the best of my knowledge and belief.

### **Please Note:**

- 1. Please note that the form once submitted cannot be edited or undone.
- 2. Fields marked with \* are mandatory.
- 3. Click + or button to add a row to row property in the table.



4. To see the Preview click on the "Preview" button



#### 5. To Download the form data click on "Download Form Data" button.



### **6.** After the form is submitted successfully, option to generate the receipt will be displayed.



### 7. This is the system generated receipt. The generated receipt can be printed



## **View Report**

# To View The Immovable Property Return Statement, click on View All IPR li