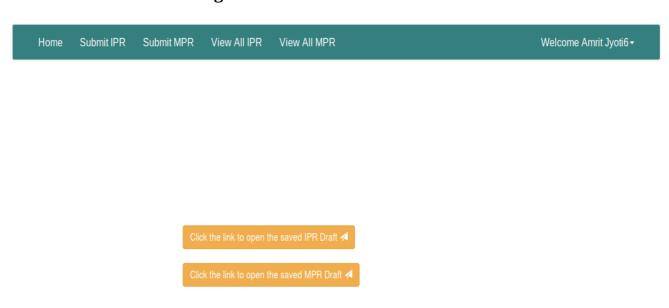

## Online Immovable Property Returns Submission Form User Manual

### **Online IPR Submission User Manual**

## **Initial Login:**

Enter http://103.8.249.36/aps\_iprmpr//UserAuthentication" on your browser url

## **Below is shown Login Page**



## Enter Your Username and Password provided to you



## **Below is shown Home Page**



### Below is shown the Online IPR Submission eForm



### Filling up the IPR Form

### **Step 1: Name - Enter your name in the Textbox**



### Step 2: Calendar Year - Select the year from the list given in the dropdown list



Step 3: Batch - Select the Batch from the list given in the dropdown list



Step 4: Occupation/Designation - Select Designation from the list given in the dropdown list.



Step 5: Enter Basic Pay with Grade Pay, Total Allowance (Medical, DA,HRA, etc.) and Total Deduction (Professional Tax, GIS, GPR, Loan,Advance, IT)in the respective box. The Gross Pay and Net Salary will be AUTOMATICALLY calculated



### Step 6:

Column No. 1: (Precise location)

- a) For each of the Land/House/Flat particulars of schedule of land are to be given.
- b) In respect of Flat, Name