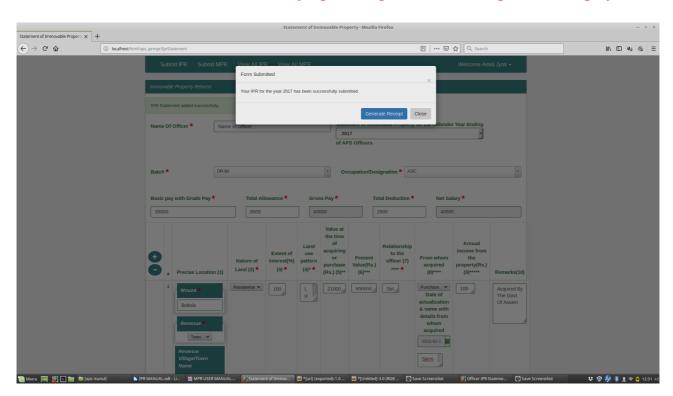

### **6.** After the form is submitted successfully, option to generate the receipt will be displayed.

### 7. This is the system generated receipt. The generated receipt can be printed