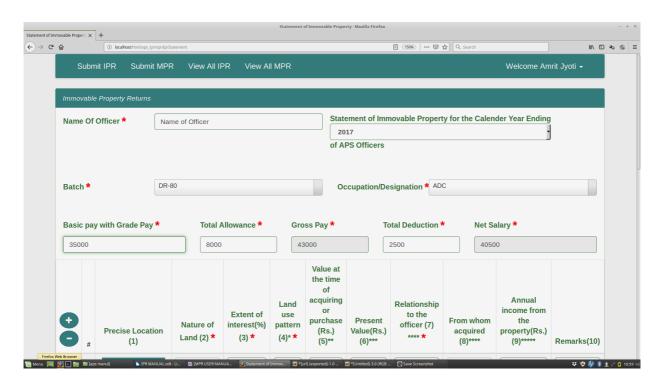

### Below is shown the Online IPR Submission eForm

### Filling up the IPR Form

### **Step 1: Name - Enter your name in the Textbox**

### Step 2: Calendar Year - Select the year from the list given in the dropdown list

Step 3: Batch - Select the Batch from the list given in the dropdown list

Step 4: Occupation/Designation - Select Designation from the list given in the dropdown list.

Step 5: Enter Basic Pay with Grade Pay, Total Allowance (Medical, DA,HRA, etc.) and Total Deduction (Professional Tax, GIS, GPR, Loan,Advance, IT)in the respective box. The Gross Pay and Net Salary will be AUTOMATICALLY calculated

### Step 6:

Column No. 1: (Precise location)

- a) For each of the Land/House/Flat particulars of schedule of land are to be given.
- b) In respect of Flat, Name of the city/town along with the locality is to be given in the sub column 2 of column 1 i.e Revenue Town/Village,Patta No, Dag No., Net Area