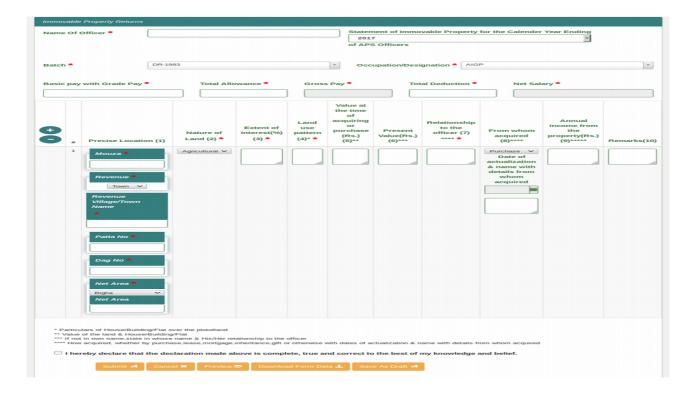

### Below is shown the Online IPR Submission eForm

### Filling up the IPR Form

### **Step 1: Name - Enter your name in the Textbox**

### Step 2: Calendar Year - Select the year from the list given in the dropdown list

Step 3: Batch - Select the Batch from the list given in the dropdown list

Step 4: Occupation/Designation - Select Designation from the list given in the dropdown list.

Step 5: Enter Basic Pay with Grade Pay, Total Allowance (Medical, DA,HRA, etc.) and Total Deduction (Professional Tax, GIS, GPR, Loan,Advance, IT)in the respective box. The Gross Pay and Net Salary will be AUTOMATICALLY calculated

### Step 6:

Column No. 1: (Precise location)

- a) For each of the Land/House/Flat particulars of schedule of land are to be given.
- b) In respect of Flat, Name of the city/town along with the locality is to be given in the sub column 2 of column 1 i.e Revenue Town/Village,Patta No, Dag No., Net Area

### Step 7: Column 2

(Nature of Land) Nature of land i.e whether it is agricultural, residential, commercial or industrial.

Select the land nature from the dropdown list.

### Step 8: Column 3

(Extent of Interest) Extent of interest i.e whether it is whole or part or joint ownership of the plot of Land/House/Flat is to be given in column 3.

Enter the percentage value for the Extent of Interest in the Textbox.

Step 8: Column 4

(Land use pattern) pattern of land use, whether it is vacant or used for House/Flat/Agriculture/Industry of commercial is to be given in column no.4 along with detail information if the House is multistoried.

Enter the land use pattern in the text box.

**Step 9: Column 5 (Value at the time of acquiring or purchase)** Enter the value of the property at the time of purchase in the Textbox.

## **Step 10:** Column 6 (**Present Value**) Enter the present value of your property in the Textbox.

**Step 11 : Column 7 (Relationship to the Officer)** Enter the relationship details in the Textbox.

### Step 12: Column 8

- **(From Whom acquired)** a) Select the acquiring type from the dropdown list.
  - b) Date of actualization: Select the date from Date box.
  - c) Enter the Name and details of seller.

**Step 13 : Column 9**(Annual Income from the property) Enter the annual income from the property in the Textbox.

### Step 14: Column 10

**Remarks**: Enter Remarks in the Textbox.

## **Step 15 : Select Personal Declaration Checkbox**

I hereby declare that the declaration made above is complete, true and correct to the best of my knowledge and belief.