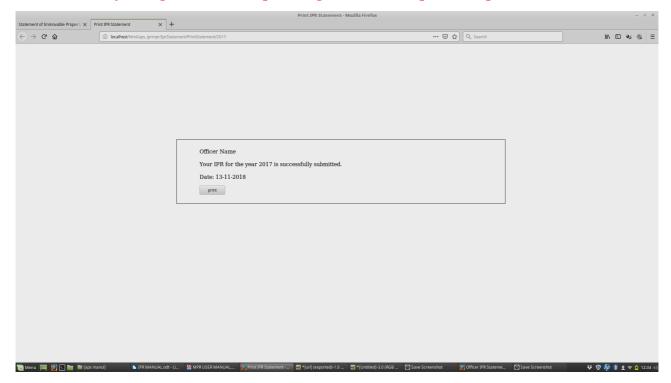

### 7. This is the system generated receipt. The generated receipt can be printed

To Take a print out click on the print button.