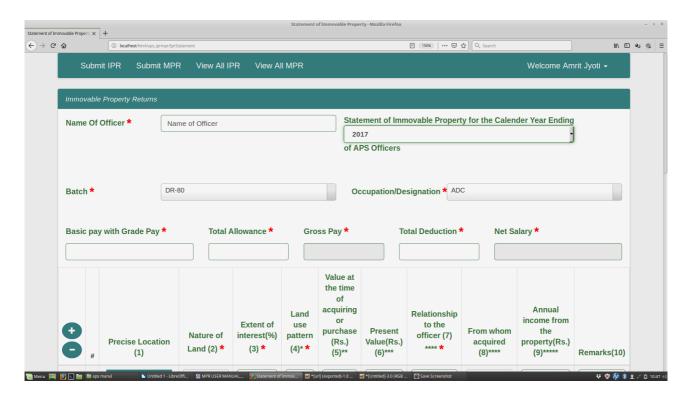

### Step 2: Calendar Year - Select the year from the list given in the dropdown list

Step 3: Batch - Select the Batch from the list given in the dropdown list

Step 4: Occupation/Designation - Select Designation from the list given in the dropdown list.

Step 5: Enter Basic Pay with Grade Pay, Total Allowance (Medical, DA,HRA, etc.) and Total Deduction (Professional Tax, GIS, GPR, Loan,Advance, IT)in the respective box. The Gross Pay and Net Salary will be AUTOMATICALLY calculated