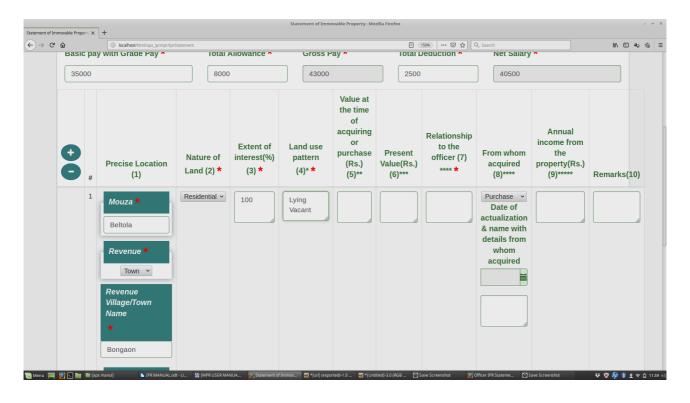

Step 5: Enter Basic Pay with Grade Pay, Total Allowance (Medical, DA,HRA, etc.) and Total Deduction (Professional Tax, GIS, GPR, Loan,Advance, IT)in the respective box. The Gross Pay and Net Salary will be AUTOMATICALLY calculated

### Step 6:

Column No. 1: (Precise location)

- a) For each of the Land/House/Flat particulars of schedule of land are to be given.
- b) In respect of Flat, Name of the city/town along with the locality is to be given in the sub column 2 of column 1 i.e Revenue Town/Village,Patta No, Dag No., Net Area

### Step 7: Column 2

(Nature of Land) Nature of land i.e whether it is agricultural, residential, commercial or industrial.

Select the land nature from the dropdown list.

### Step 8: Column 3

(Extent of Interest) Extent of interest i.e whether it is whole or part or joint ownership of the plot of Land/House/Flat is to be given in column 3.

Enter the percentage value for the Extent of Interest in the Textbox.

Step 8: Column 4

(Land use pattern) pattern of land use, whether it is vacant or used for House/Flat/Agriculture/Industry of commercial is to be given in column no.4 along with detail information if the House is multistoried.

Enter the land use pattern in the text box.

**Step 9: Column 5 (Value at the time of acquiring or purchase)** Enter the value of the property at the time of purchase in the Textbox.