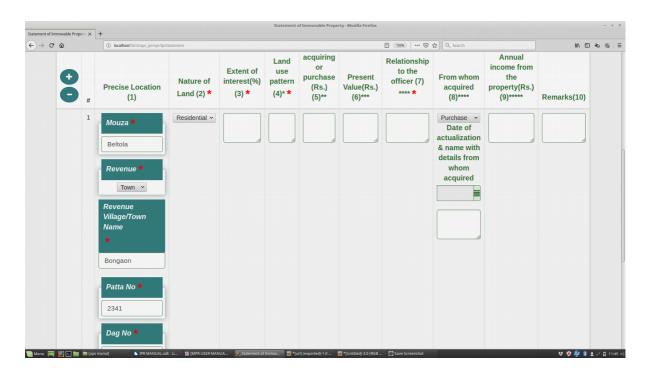

### Step 7: Column 2

(Nature of Land) Nature of land i.e whether it is agricultural, residential, commercial or industrial.

Select the land nature from the dropdown list.

### Step 8: Column 3

(Extent of Interest) Extent of interest i.e whether it is whole or part or joint ownership of the plot of Land/House/Flat is to be given in column 3.

Enter the percentage value for the Extent of Interest in the Textbox.

Step 8: Column 4

(Land use pattern) pattern of land use, whether it is vacant or used for House/Flat/Agriculture/Industry of commercial is to be given in column no.4 along with detail information if the House is multistoried.

### Step 12: Column 8

- **(From Whom acquired)** a) Select the acquiring type from the dropdown list.
  - b) Date of actualization: Select the date from Date box.
  - c) Enter the Name and details of seller.