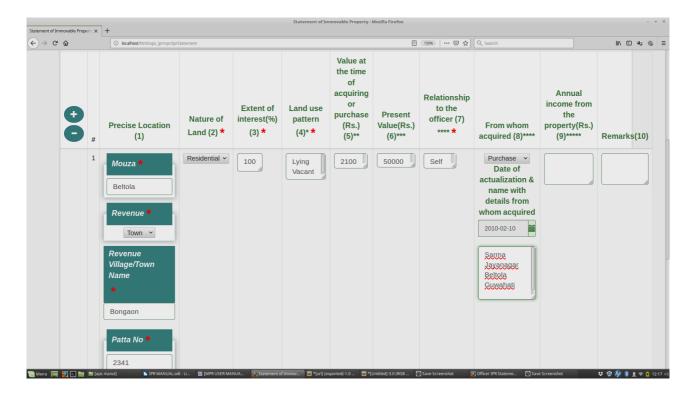

### Step 12: Column 8

- **(From Whom acquired)** a) Select the acquiring type from the dropdown list.
  - b) Date of actualization: Select the date from Date box.
  - c) Enter the Name and details of seller.

**Step 13 : Column 9**(Annual Income from the property) Enter the annual income from the property in the Textbox.