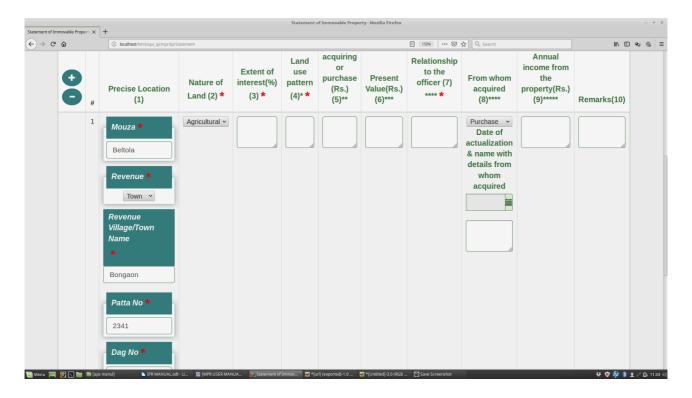

### Step 6:

Column No. 1: (Precise location)

- a) For each of the Land/House/Flat particulars of schedule of land are to be given.
- b) In respect of Flat, Name of the city/town along with the locality is to be given in the sub column 2 of column 1 i.e Revenue Town/Village,Patta No, Dag No., Net Area

### Step 7: Column 2

(Nature of Land) Nature of land i.e whether it is agricultural, residential, commercial or industrial.

Select the land nature from the dropdown list.

### Step 8: Column 3

(Extent of Interest) Extent of interest i.e whether it is whole or part or joint ownership of the plot of Land/House/Flat is to be given in column 3.

Enter the percentage value for the Extent of Interest in the Textbox.

Step 8: Column 4

(Land use pattern) pattern of land use, whether it is vacant or used for House/Flat/Agriculture/Industry of commercial is to be given in column no.4 along with detail information if the House is multistoried.

### Step 12: Column 8

- **(From Whom acquired)** a) Select the acquiring type from the dropdown list.
  - b) Date of actualization: Select the date from Date box.
  - c) Enter the Name and details of seller.