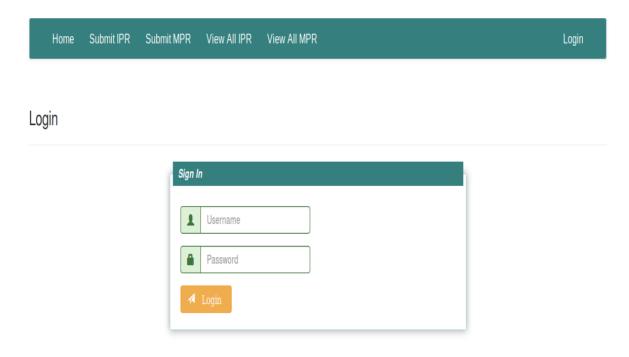

## **Below is shown Login Page**

## Enter Your Username and Password provided to you