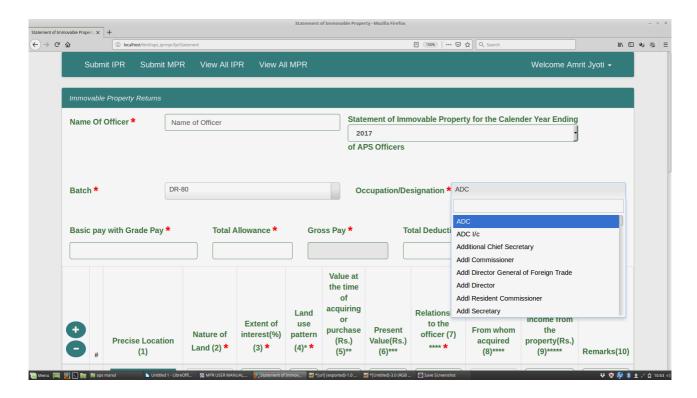

### Step 2: Calendar Year - Select the year from the list given in the dropdown list

Step 3: Batch - Select the Batch from the list given in the dropdown list

Step 4: Occupation/Designation - Select Designation from the list given in the dropdown list.