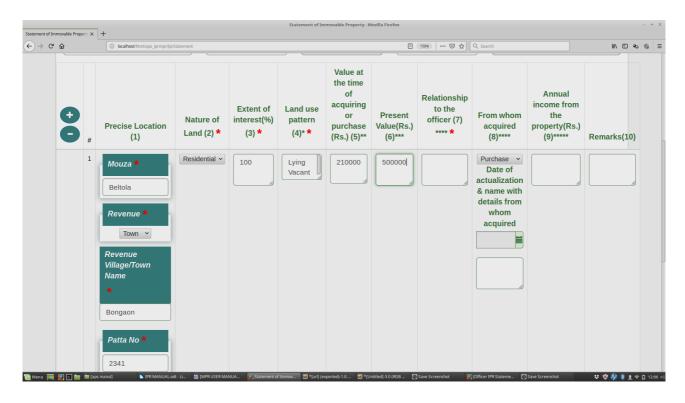

## **Step 10:** Column 6 (**Present Value**) Enter the present value of your property in the Textbox.

**Step 11 : Column 7 (Relationship to the Officer)** Enter the relationship details in the Textbox.