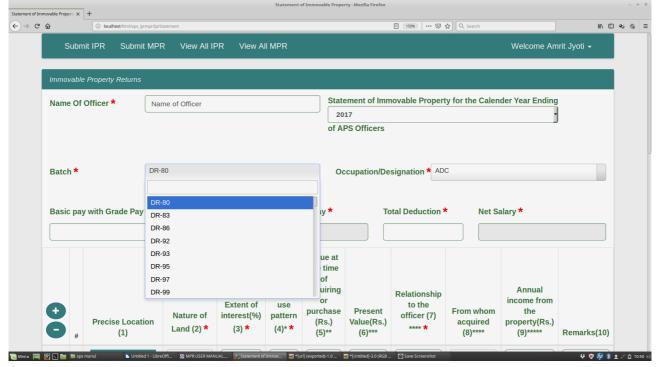

### Step 2: Calendar Year - Select the year from the list given in the dropdown list

Step 3: Batch - Select the Batch from the list given in the dropdown list

Step 4: Occupation/Designation - Select Designation from the list given in the dropdown list.