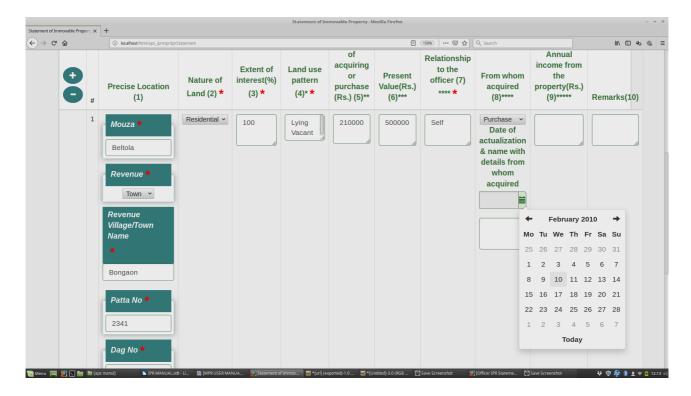

### Step 6:

Column No. 1: (Precise location)

- a) For each of the Land/House/Flat particulars of schedule of land are to be given.
- b) In respect of Flat, Name of the city/town along with the locality is to be given in the sub column 2 of column 1 i.e Revenue Town/Village,Patta No, Dag No., Net Area

### Step 7: Column 2

(Nature of Land) Nature of land i.e whether it is agricultural, residential, commercial or industrial.

Select the land nature from the dropdown list.

### Step 8: Column 3

(Extent of Interest) Extent of interest i.e whether it is whole or part or joint ownership of the plot of Land/House/Flat is to be given in column 3.

Enter the percentage value for the Extent of Interest in the Textbox.

Step 8: Column 4

(Land use pattern) pattern of land use, whether it is vacant or used for House/Flat/Agriculture/Industry of commercial is to be given in column no.4 along with detail information if the House is multistoried.

Enter the land use pattern in the text box.

**Step 9: Column 5 (Value at the time of acquiring or purchase)** Enter the value of the property at the time of purchase in the Textbox.

## **Step 10:** Column 6 (**Present Value**) Enter the present value of your property in the Textbox.

**Step 11 : Column 7 (Relationship to the Officer)** Enter the relationship details in the Textbox.

### Step 12: Column 8

- **(From Whom acquired)** a) Select the acquiring type from the dropdown list.
  - b) Date of actualization: Select the date from Date box.
  - c) Enter the Name and details of seller.