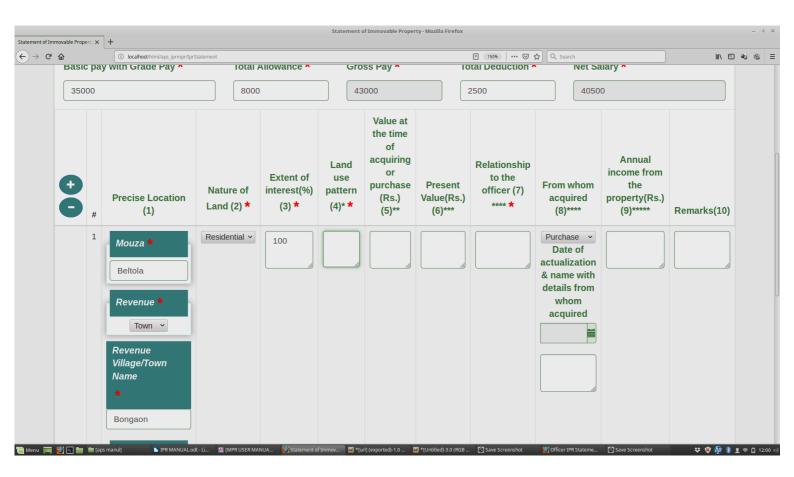

Step 5: Enter Basic Pay with Grade Pay, Total Allowance (Medical, DA,HRA, etc.) and Total Deduction (Professional Tax, GIS, GPR, Loan,Advance, IT)in the respective box. The Gross Pay and Net Salary will be AUTOMATICALLY calculated

### Step 8: Column 3

(Extent of Interest) Extent of interest i.e whether it is whole or part or joint ownership of the plot of Land/House/Flat is to be given in column 3.

Enter the percentage value for the Extent of Interest in the Textbox.

Enter the land use pattern in the text box.

**Step 9: Column 5 (Value at the time of acquiring or purchase)** Enter the value of the property at the time of purchase in the Textbox.

## **Step 10:** Column 6 (**Present Value**) Enter the present value of your property in the Textbox.

**Step 11 : Column 7 (Relationship to the Officer)** Enter the relationship details in the Textbox.