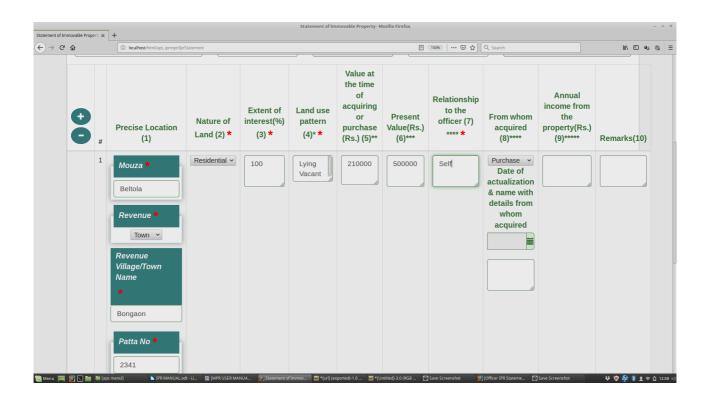

## **Step 10:** Column 6 (**Present Value**) Enter the present value of your property in the Textbox.

**Step 11 : Column 7 (Relationship to the Officer)** Enter the relationship details in the Textbox.

### Step 12: Column 8

- **(From Whom acquired)** a) Select the acquiring type from the dropdown list.
  - b) Date of actualization: Select the date from Date box.
  - c) Enter the Name and details of seller.